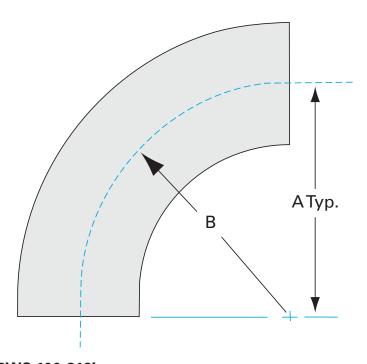

Similar Image

| (in inches) |        |
|-------------|--------|
| Dim A       | 1.50"  |
| Dim B       | 1.50"  |
| Dim C       | 0.065" |
|             |        |

Dimensions

#### G-2WC-100-316L

| Parameters        | Specifications                      |
|-------------------|-------------------------------------|
| Tube OD           | 1"                                  |
| Elbow Type        | Radius 90 Degree                    |
| Material          | 316L stainless                      |
| Port Length       | 1.50"                               |
| Wall Thickness    | 0.065"                              |
| Finish            | Tumble                              |
| Vacuum Range      | 1 · 10 <sup>-13</sup> mbar to 1 bar |
| Temperature Range | -200 °C to 450 °C                   |
| Weight            | 0.13 lbs                            |