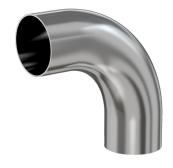

# Weld 90 degree radius elbow 1" OD 90 degree radius elbow, tumble finish, 316L SS

Part number: G-2WC-100-316L

## Weld 90 degree radius elbow

1" OD 90 degree radius elbow, tumble finish, 316L SS

- Use wled fittings and tubing to create unique pump line geometries
- Fittings with extended tangents ideal for orbital welders
- Contact us at 800-824-4166 to find out about Nor-Cal's custom weldment offerings

#### G-2WC-100-316L

| Parameters        | Specifications                      |
|-------------------|-------------------------------------|
| Tube OD           | 1"                                  |
| Elbow Type        | Radius 90 Degree                    |
| Material          | 316L stainless                      |
| Port Length       | 1.50"                               |
| Wall Thickness    | 0.065"                              |
| Finish            | Tumble                              |
| Vacuum Range      | 1 · 10 <sup>-13</sup> mbar to 1 bar |
| Temperature Range | -200 °C to 450 °C                   |
| Weight            | 0.13 lbs                            |