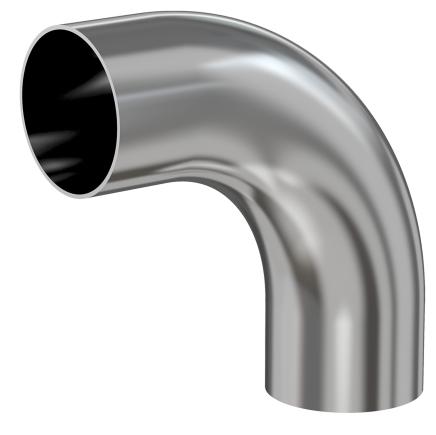

# Weld 90 degree radius elbow 1" OD 90 degree radius elbow, tumble finish, 316L SS

Part number: G-2WC-100-316L

## Weld 90 degree radius elbow

1" OD 90 degree radius elbow, tumble finish, 316L SS

- Use wled fittings and tubing to create unique pump line geometries
- Fittings with extended tangents ideal for orbital welders
- Contact us at 800-824-4166 to find out about Nor-Cal's custom weldment offerings

#### G-2WC-100-316L

| Parameters        | Specifications                      |
|-------------------|-------------------------------------|
| Tube OD           | 1"                                  |
| Elbow Type        | Radius 90 Degree                    |
| Material          | 316L stainless                      |
| Port Length       | 1.50"                               |
| Wall Thickness    | 0.065"                              |
| Finish            | Tumble                              |
| Vacuum Range      | 1 · 10 <sup>-13</sup> mbar to 1 bar |
| Temperature Range | -200 °C to 450 °C                   |
| Weight            | 0.13 lbs                            |